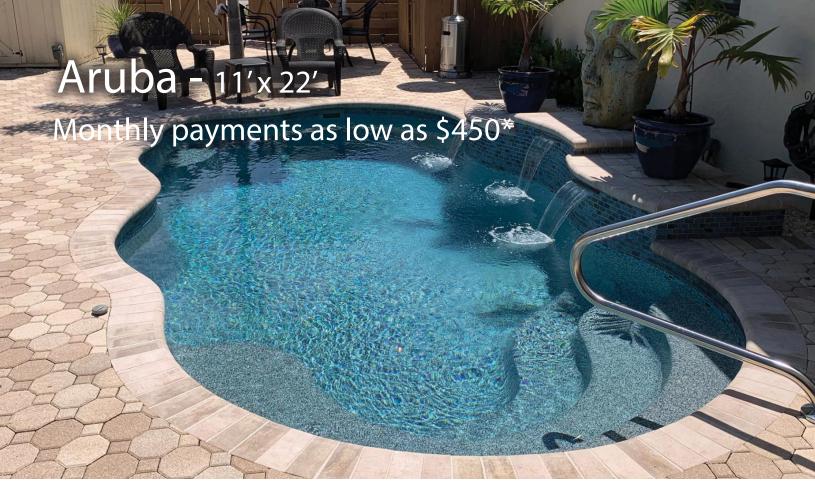

Photo shows some optional features

The Aruba is a free form shape, not following a particular structure, just offering a beautiful contoured shape with dimensional swells and dips for fun for the whole family.

# **Winter 2025 Special Price**

\$57,495 \$52,995

**Includes:** Pool installation, plumbing hookups, electrical, approximately 400 sq. ft. of concrete perimeter decking, and basic manual cleaning systems and equipment, including filter and pump.