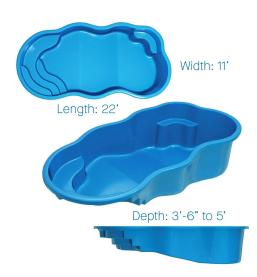

Photo shows some optional features

The Aruba is a free form shape, not following a particular structure, just offering a beautiful contoured shape with dimensional swells and dips for fun for the whole family.