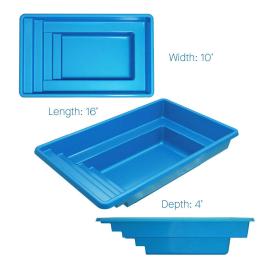

Photo shows some optional features

Get refreshed when you plunge into the Milan, the fiberglass pre-engineered plunge pool designed for the ultimate cool-down experience on the hottest of summer days.