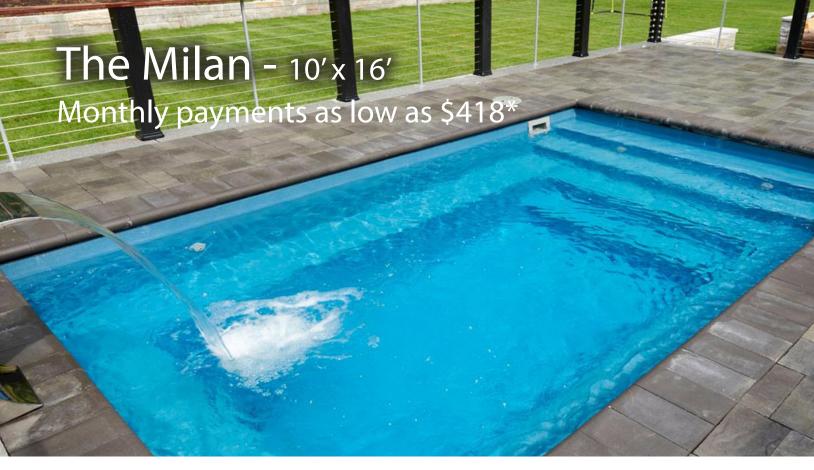

Photo shows some optional features

Get refreshed when you plunge into the Milan, the fiberglass pre-engineered plunge pool designed for the ultimate cool-down experience on the hottest of summer days.

### Winter 2025 Special Price \$54,995 \$49,995

**Includes:** Pool installation, plumbing hookups, electrical, approximately 400 sq. ft. of concrete perimeter decking, and basic manual cleaning systems and equipment, including filter and pump.