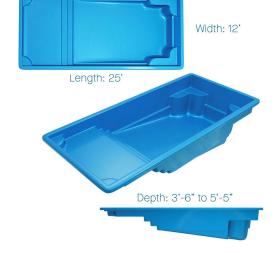

Photo shows some optional features

When considering the Corinthian 12 design, think simplicity, refinement and functionality. The perfect pool to soak up the sun all day long.

# **Winter 2025 Special Price**

\$65,995 \$59,995

**Includes:** Pool installation, plumbing hookups, electrical, approximately 400 sq. ft. of concrete perimeter decking, and basic manual cleaning systems and equipment, including filter and pump.

Price is based off basic install, easy access to back yard.

Tax not included. Expires February 28, 2025.







#### **CONTACT US TODAY!**

(901) 325-9001 PerfectPoolsMemphis.com mark@perfectpoolsmemphis.com

# **POOL SHELL FEATURES:**

## **Swim Up Seating**

Swim up seating is the perfect way to enjoy your swimming pool. Submerge yourself partially under the water to effortlessly enjoy your pool. Benches and seats bring a great conversation area into the pool. Most folks just want to relax when they hit the water; these offer a great way to do that. In fact, some of our customers have referred to them as their beverage bench. They enjoy winding down at the end of a long day with their favorite beverage in hand.

# **Slip Resistant Steps**

These offer secure entry points into the swimming pool. Both young and old will be using the swimming pool, so it is essential to have a convenient option