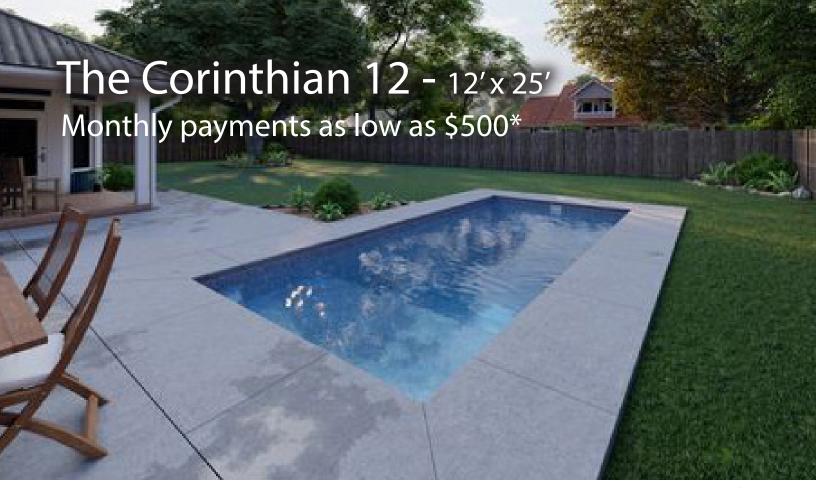

Photo shows some optional features

When considering the Corinthian 12 design, think simplicity, refinement and functionality. The perfect pool to soak up the sun all day long.